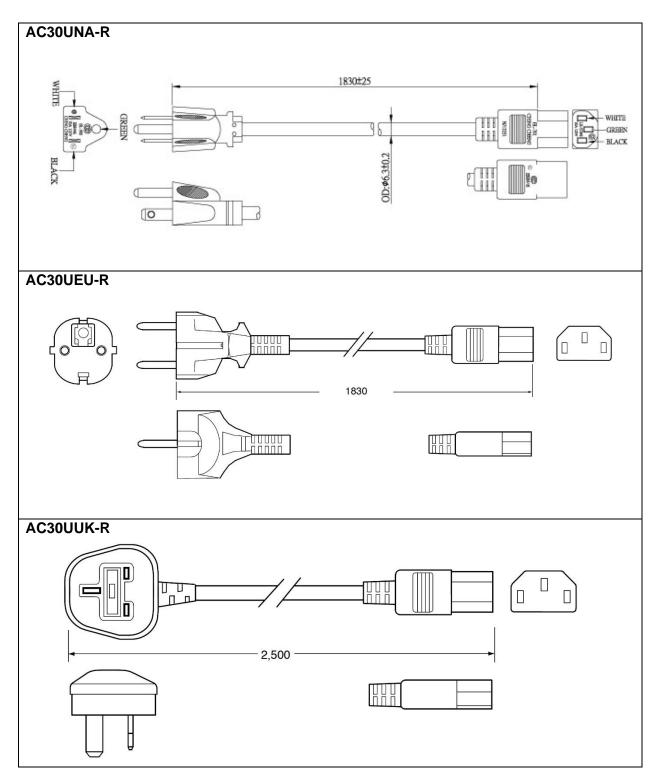

## C14 Line Cords - Sold Separately

| Model          |                 | AC30UNA-R                   | AC30UEU-R                                                                                                                                                                                                                                                                                                                                                                                                                                                                                                                                                                                                                                                                                                                                                                                                                                                                                                                                                                                                                                                                                                                                                                                                                                                                                                                                                                                                                                                                                                                                                                                                                                                                                                                                                                                                                                                                                                                                                                                                                                                                                                                      | AC30UUK-R                 |
|----------------|-----------------|-----------------------------|--------------------------------------------------------------------------------------------------------------------------------------------------------------------------------------------------------------------------------------------------------------------------------------------------------------------------------------------------------------------------------------------------------------------------------------------------------------------------------------------------------------------------------------------------------------------------------------------------------------------------------------------------------------------------------------------------------------------------------------------------------------------------------------------------------------------------------------------------------------------------------------------------------------------------------------------------------------------------------------------------------------------------------------------------------------------------------------------------------------------------------------------------------------------------------------------------------------------------------------------------------------------------------------------------------------------------------------------------------------------------------------------------------------------------------------------------------------------------------------------------------------------------------------------------------------------------------------------------------------------------------------------------------------------------------------------------------------------------------------------------------------------------------------------------------------------------------------------------------------------------------------------------------------------------------------------------------------------------------------------------------------------------------------------------------------------------------------------------------------------------------|---------------------------|
|                | Plug Type       | North America<br>NEMA 5-15P | Continental Europe<br>CEE 7VIII                                                                                                                                                                                                                                                                                                                                                                                                                                                                                                                                                                                                                                                                                                                                                                                                                                                                                                                                                                                                                                                                                                                                                                                                                                                                                                                                                                                                                                                                                                                                                                                                                                                                                                                                                                                                                                                                                                                                                                                                                                                                                                | United Kingdom<br>BS 1363 |
|                | Connector       | IEC320 C13                  | IEC320 C13                                                                                                                                                                                                                                                                                                                                                                                                                                                                                                                                                                                                                                                                                                                                                                                                                                                                                                                                                                                                                                                                                                                                                                                                                                                                                                                                                                                                                                                                                                                                                                                                                                                                                                                                                                                                                                                                                                                                                                                                                                                                                                                     | IEC320 C13                |
|                | Wire Size       | 18 AWG                      | 0.75mm                                                                                                                                                                                                                                                                                                                                                                                                                                                                                                                                                                                                                                                                                                                                                                                                                                                                                                                                                                                                                                                                                                                                                                                                                                                                                                                                                                                                                                                                                                                                                                                                                                                                                                                                                                                                                                                                                                                                                                                                                                                                                                                         | 1.0mm                     |
| Specifications | Temperature     | 60°C                        | 70°C                                                                                                                                                                                                                                                                                                                                                                                                                                                                                                                                                                                                                                                                                                                                                                                                                                                                                                                                                                                                                                                                                                                                                                                                                                                                                                                                                                                                                                                                                                                                                                                                                                                                                                                                                                                                                                                                                                                                                                                                                                                                                                                           | 70 °C                     |
|                | Amperage Rating | 10A                         | 6A                                                                                                                                                                                                                                                                                                                                                                                                                                                                                                                                                                                                                                                                                                                                                                                                                                                                                                                                                                                                                                                                                                                                                                                                                                                                                                                                                                                                                                                                                                                                                                                                                                                                                                                                                                                                                                                                                                                                                                                                                                                                                                                             | 10A                       |
|                | Voltage Rating  | 125V                        | 250V                                                                                                                                                                                                                                                                                                                                                                                                                                                                                                                                                                                                                                                                                                                                                                                                                                                                                                                                                                                                                                                                                                                                                                                                                                                                                                                                                                                                                                                                                                                                                                                                                                                                                                                                                                                                                                                                                                                                                                                                                                                                                                                           | 250V                      |
|                | Cable Length    | 1830mm                      | 1830mm                                                                                                                                                                                                                                                                                                                                                                                                                                                                                                                                                                                                                                                                                                                                                                                                                                                                                                                                                                                                                                                                                                                                                                                                                                                                                                                                                                                                                                                                                                                                                                                                                                                                                                                                                                                                                                                                                                                                                                                                                                                                                                                         | 2500mm                    |
| Safety Appro   | ovals           | CSA; UL                     | CEBEC; DEMKO;<br>DVE; FIMKO; GOST;<br>IMQ; KEMA;<br>NEMKO; NF; OVE;<br>SEMKO                                                                                                                                                                                                                                                                                                                                                                                                                                                                                                                                                                                                                                                                                                                                                                                                                                                                                                                                                                                                                                                                                                                                                                                                                                                                                                                                                                                                                                                                                                                                                                                                                                                                                                                                                                                                                                                                                                                                                                                                                                                   | BSI; Safety Mark          |
| Photos         |                 |                             |                                                                                                                                                                                                                                                                                                                                                                                                                                                                                                                                                                                                                                                                                                                                                                                                                                                                                                                                                                                                                                                                                                                                                                                                                                                                                                                                                                                                                                                                                                                                                                                                                                                                                                                                                                                                                                                                                                                                                                                                                                                                                                                                |                           |
|                |                 |                             | The state of the s |                           |

## C14 Line Cords Outline Drawings