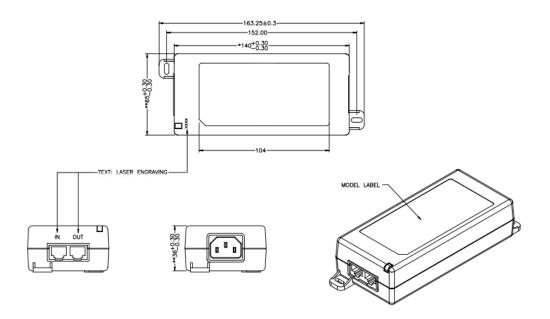

| Notes                          | <ol> <li>The specifications defined are at ambient temperature of 25°C, unless otherwise specified.</li> <li>20MHz bandwidth frequency oscilloscope, add a 0.1μF multilayer Cap. and Low ESR Electrolytic Cap. (10μF) at output connector terminals (nominal line voltage, full load).</li> <li>Efficiency is measured after 30 minutes burn-in.</li> </ol> |                                                                                                                                                                                                                                                  |                |                |                |  |  |



# Outline Drawing POE60U-1BTE-R





### **Outline Drawing**

# POE60U-1BT-2-R, POE60U-1BT-5-R, POE60U-1BT-X-R





## Supplier's Declaration of Conformity 47 CFR § 2.1077 Compliance Information

Phihong USA Corporation 47800 Fremont Boulevard Fremont, CA 94538 Telephone: (510) 445-0100

www.phihong.com

This device complies with/The devices in this product series comply with part 15 of the FCC Rules. Operation is subject to the following two conditions: (1) This device may not cause harmful interference, and (2) this device must accept any interference received, including interference that may cause undesired operation.



## C14 Line Cords - Sold Separately

| Model          |                 | AC30UNA-R                   | AC30UEU-R