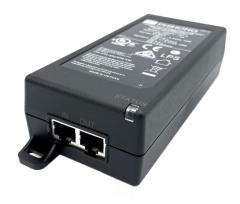

### 60W Single Port Multi-Gig Power-over-Ethernet IEEE802.3bt Power Injector





#### **Features**

- Compliant with IEEE802.3bt Standard
- Compliant with Phihong Proprietary 12/5K Detection
- 4 Pair Powering +3, 4, 5, 6/-1, 2, 7, 8
- Non-Vented Case
- Multi-Gigabit Data Rates (1G, 2.5G, 5G, 10G) models available
- DoE Level VI Compliant
- ErP/Ecodesign Directive 2009/125/EC Regulation EU 2019/1782 Compliant
- Full Protection OCP, OVP
- Limited Power Source (LPS)
- 1-year Warranty

#### **Applications**

- IP telephones
- Wireless Network Access Points
- Security Cameras
- Bluetooth® Access Points
- WiMAX® Access Points



## POE60U-1BT Specifications<sup>1</sup>

|                                | Model