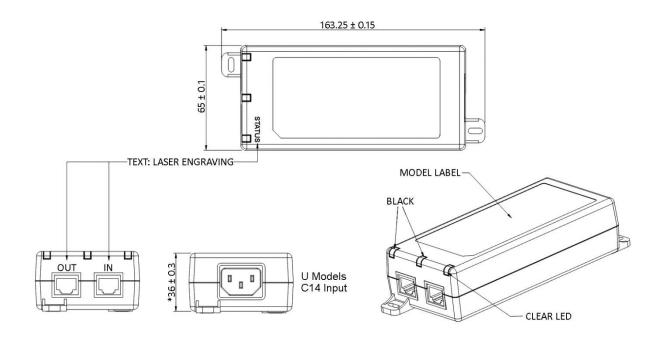

etection is Invalid |                |                |                |  |  |
| Notes                          | <ol> <li>The specifications defined are at ambient temperature of 25°C, unless otherwise specified.</li> <li>20MHz bandwidth frequency oscilloscope, add a 0.1μF multilayer Cap. and Low ESR Electrolytic Cap. (10μF) at output connector terminals (nominal line voltage, full load).</li> <li>Efficiency is measured after 30 minutes burn-in.</li> </ol> |                                                                                                                                                                                                                                                  |                |                |                |  |  |



# Outline Drawing POE60U-1BTE-R





### **Outline Drawing**

# POE60U-1BT-2-R, POE60U-1BT-5-R, POE60U-1BT-X-R





## Supplier's Declaration of Conformity 47 CFR § 2.1077 Compliance Information

Phihong USA Corporation 47800 Fremont Boulevard Fremont, CA 94538 Telephone: (510) 445-0100

www.phihong.com

This device complies with/The devices in this product series comply with part 15 of the FCC Rules. Operation is subject to the following two conditions: (1) This device may not cause harmful interference, and (2) this device must accept any interference received, including interference that may cause undesired operation.



## C14 Line Cords - Sold Separately

| Model          |                 | AC30UNA-R                   | AC30UEU-R