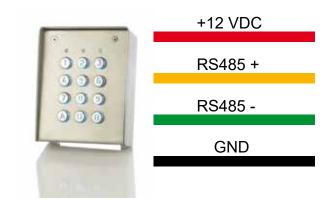

S4.

### Technical characteristics :

- Mounting: Surface
- Housing: Steel A304
- Colours: Brushed steel
- Technology: Keypad
- Keys: Backlit metal
- Output: Local bus RS-485
- Visible signal: 2 free tension LEDs (Red & Green) managed by the host
- Audible signal: 1 buzzer managed by the host
- · Tamper protection: Yes, managed by the host
- Voltage: 9-14 V DC
- Consumption: Standby: 5 mA
- Max: 30 mA

### **MECHANICAL CHARACTERISTICS**

- IP rating: IP65
- Dimensions (L x H x W): 113,24 x 91 x 49.03 mm
- Weight: ~0.6 kg
- Operating temperature: -20°C to +50°C
- Operating humidity: 0 to 95% (non-condensing)

# Keypad - surface mounted - INOX housing backlit metal keys - RS485 local bus output

# Mechanical dimensions and weight :



Material : Stainless steel Weight : ~0,3 kg

# Wiring :



**Other versions :** 

No other version

## Package :

Delivered with wiring plan



#### Your distributor :

CE

The manufacturer saves himself the right to modify, at any time, the technical characteristics of the present product. This document is not contractual.