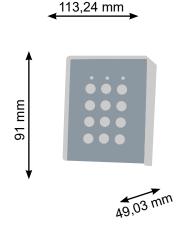

### **MECHANICAL CHARACTERISTICS**

- IP rating: IP65
- Dimensions (L x H x W): 113,24 x 91 x 49.03 mm
- Weight: ~0.6 kg
- Operating temperature: -20°C to +50°C
- Operating humidity: 0 to 95% (non-condensing)

# Mechanical dimensions and weight :

Material : Stainless steel Weight : ~0,3 kg