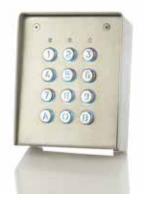

### **General description :**

This robust keypad can be either installed outside or inside. It is available in a metal housings, allowing to a surface mounting. It comes with a RS-485 local bus and a backlight keypad. Its LEDs, tamper and buzzer are managed directly by the WS4.

### Technical characteristics :

- Mounting: Surface
- Housing: Steel A304
- Colours: Brushed steel
- Technology: Keypad
- Keys: Backlit metal
- Output: Local bus RS-485
- Visible signal: 2 free tension LEDs (Red & Green) managed by the host
- Audible signal: 1 buzzer managed by the host
- · Tamper protection: Yes, managed by the host
- Voltage: 9-14 V DC
- Consumption: Standby: 5 mA
- Max: 30 mA