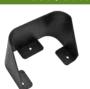

(less than one year).

## **SPECIFICATIONS**

## **Green light**

Absorption 116 mA - 2.5 Klux (measured with black tube of 4.1 mm)

#### Red light

Absorption 240 mA - 2.5 Klux (measured with black tube of 4,1 mm)

## Supply

12Vdc / 24Vdc

24Vac

230Vac (with power supply code APE-550/3012)

Operating Temperature -20°C, +60°C

Stainless steel screws

**Metal structure** 



# LED traffic lights 12/24v













RED TRAFFIC 12/24v traffic lights/led signaller red "max light"

#### APE - 550 / 3002



YELLOWTRAFFIC 12/24v traffic lights/led signaller yellow "max light"

#### APE - 550 / 3004



GREEN TRAFFIC 12/24v traffic lights/led signaller green "max light"

## APE - 550 / 3031



12x2x150h cm

### APE - 550 / 3022





TRAFFIC COLUMN
12x2x150h cm with TRAFFIC

## APE - 550 / 3009



TRAFFIC COVER metal roofing

## APE - 550 / 3012



TRAFFIC DRIVER converter 230/12Vdc

### APE - 511 / 2050



- Transformer included
- Controls 2 traffic lights (2/3 lamps)
- -Time mode and reservation mode (with external device inputs for photo switch, radar, etc...)

MANAGEMENT UNIT FOR TRAFFIC 230V