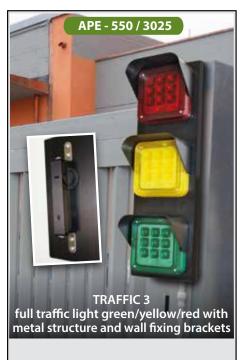

**TRAFFIC** is a multi-voltage (12/24 Vdc) LED traffic light. An innovative and multifunctional product suitable for different types of applications such as:

- Civil and industrial closures
- Gates and barriers automation
- Access ramps
- Status display for alarm systems
- Status display for doors

With its 9 high-brightness LEDs TRAFFIC is the solution for a number of needs. The lifespan of our implemented LEDs is estimated to be equal to 50.000 hours of use (5.7 years), unlike incandescent bulbs whose lifespan is estimated at approximately 8000 hours (less than one year).