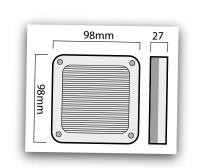

lications such as:

- Civil and industrial closures
- Gates and barriers automation
- Access ramps
- Status display for alarm systems
- Status display for doors



With its 9 high-brightness LEDs TRAFFIC is the solution for a number of needs. The lifespan of our implemented LEDs is estimated to be equal to 50.000 hours of use (5.7 years), unlike incandescent bulbs whose lifespan is estimated at approximately 8000 hours (less than one year).

## **SPECIFICATIONS**

## **Green light**

Absorption 116 mA - 2.5 Klux (measured with black tube of 4.1 mm)

#### Red light

Absorption 240 mA - 2.5 Klux (measured with black tube of 4,1 mm)

## Supply

12Vdc / 24Vdc

24Vac

230Vac (with power supply code APE-550/3012)

Operating Temperature -20°C, +60°C

Stainless steel screws

**Metal structure** 



# LED traffic lights 12/24v













RED TRAFFIC 12/24v traffic lights/led signaller red "max light"

#### APE - 550 / 3002



YELLOWTRAFFIC 12/24v traffic lights/led signaller yellow "max light"

#### APE - 550 / 3004



GREEN TRAFFIC 12/24v traffic lights/led signaller green "max light"

## APE - 550 / 3031



12x2x150h cm

### APE - 550 / 3022





TRAFFIC COLUMN
12x2x150h cm with TRAFFIC

## APE - 550 / 3009



TRAFFIC COVER metal roofing

## APE - 550 / 3012



TRAFFIC DRIVER converter 230/12Vdc

### APE - 511 / 2050



- Transformer included
- Controls 2 traffic lights (2/3 lamps)
- -Time mode and reservation mode (with external device inputs for photo switch, radar, etc...)

MANAGEMENT UNIT FOR TRAFFIC 230V