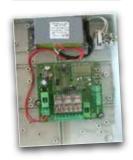

### APE - 511 / 2050

- Transformer included
- Controls 2 traffic lights (2/3 lamps)
- -Time mode and reservation mode (with external device inputs for photo switch, radar, etc...)

MANAGEMENT UNIT FOR TRAFFIC 230V