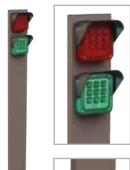

# LED traffic lights 12/24v

RED TRAFFIC 12/24v traffic lights/led signaller red "max light"

#### APE - 550 / 3002

YELLOWTRAFFIC 12/24v traffic lights/led signaller yellow "max light"

#### APE - 550 / 3004

GREEN TRAFFIC 12/24v traffic lights/led signaller green "max light"