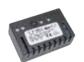

reen light**

Absorption 116 mA - 2.5 Klux (measured with black tube of 4.1 mm)

#### Red light

Absorption 240 mA - 2.5 Klux (measured with black tube of 4,1 mm)

## Supply

12Vdc / 24Vdc

24Vac

230Vac (with power supply code APE-550/3012)

Operating Temperature -20°C, +60°C

Stainless steel screws

**Metal structure** 



# LED traffic lights 12/24v













RED TRAFFIC 12/24v traffic lights/led signaller red "max light"

#### APE - 550 / 3002



YELLOWTRAFFIC 12/24v traffic lights/led signaller yellow "max light"

#### APE - 550 / 3004



GREEN TRAFFIC 12/24v traffic lights/led signaller green "max light"

## APE - 550 / 3031



12x2x150h cm

### APE - 550 / 3022





TRAFFIC COLUMN
12x2x150h cm with TRAFFIC

## APE - 550 / 3009



TRAFFIC COVER metal roofing

## APE - 550 / 3012



TRAFFIC DRIVER converter 230/12Vdc

### APE - 511 / 2050



- Transformer included
- Controls 2 traffic lights (2/3 lamps)
- -Time mode and reservation mode (with external device inputs for photo switch, radar, etc...)

MANAGEMENT UNIT FOR TRAFFIC 230V