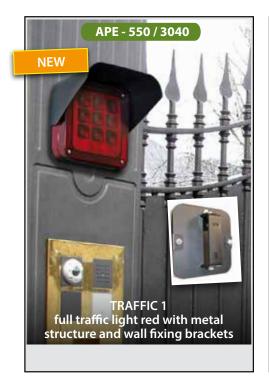

## Supply

12Vdc / 24Vdc

24Vac

230Vac (with power supply code APE-550/3012)

Operating Temperature -20°C, +60°C

Stainless steel screws

**Metal structure** 

## APE - 550 / 3009

TRAFFIC COVER metal roofing