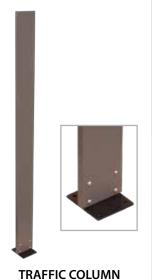

## APE - 550 / 3031

12x2x150h cm

### APE - 550 / 3022

TRAFFIC COLUMN
12x2x150h cm with TRAFFIC