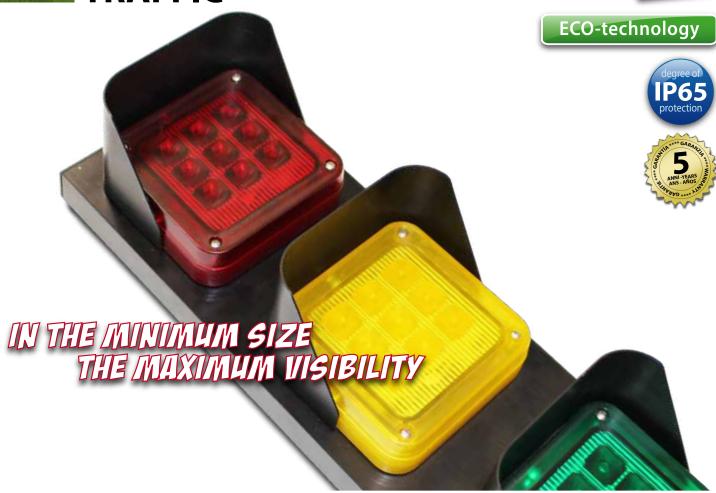

**TRAFFIC** is a multi-voltage (12/24 Vdc) LED traffic light. An innovative and multifunctional product suitable for different types of applications such as:

- Civil and industrial closures
- Gates and barriers automation
- Access ramps
- Status display for alarm systems
- Status display for doors

With its 9 high-brightness LEDs TRAFFIC is the solution for a number of needs. The lifespan of our implemented LEDs is estimated to be equal to 50.000 hours of use (5.7 years), unlike incandescent bulbs whose lifespan is estimated at approximately 8000 hours (less than one year).

# LED traffic lights 12/24v

RED TRAFFIC 12/24v traffic lights/led signaller red "max light"

#### APE - 550 / 3002

YELLOWTRAFFIC 12/24v traffic lights/led signaller yellow "max light"

#### APE - 550 / 3004

GREEN TRAFFIC 12/24v traffic lights/led signaller green "max light"