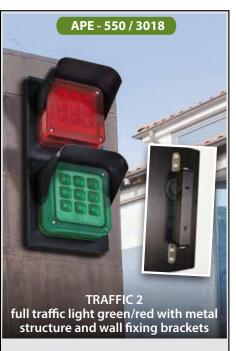

**TRAFFIC** is a multi-voltage (12/24 Vdc) LED traffic light. An innovative and multifunctional product suitable for different types of applications such as:

- Civil and industrial closures
- Gates and barriers automation
- Access ramps
- Status display for alarm systems
- Status display for doors

With its 9 high-brightness LEDs TRAFFIC is the solution for a number of needs. The lifespan of our implemented LEDs is estimated to be equal to 50.000 hours of use (5.7 years), unlike incandescent bulbs whose lifespan is estimated at approximately 8000 hours (less than one year).